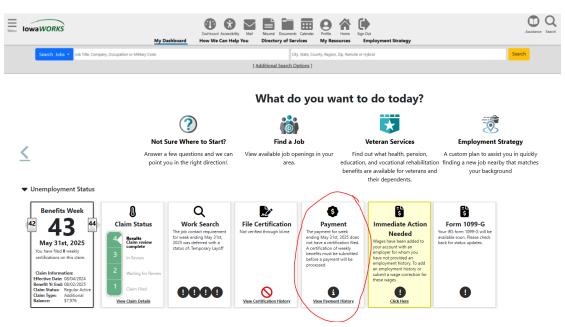

Scroll down a little and clic on PAYMENT HISTORY

Payment MUST look like this 04/05/2025 payment summary below. It MUST show the correct WEEK ENDING (corresponding to the week out), the PAYMENT AMOUNT and the TRANS NUMBER to be acceptable.

Take a screen shot or picture of that payment summary with all the required info and email to KroegerDanielle@Firestoneag.com

You may also go one step further and click on the date to get this. It must have the ADJUSTED BASE PAY AMOUNT and PAYMENT AMOUNT to be acceptable.